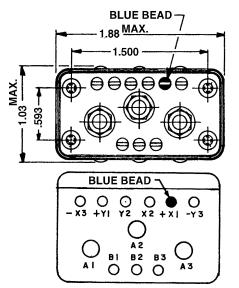

CONTACTOR CONFIGURATION

Notes:

Dimensions for this product are expressed in inches. Multiply values by 25.4 for millimeters.

| PRODUCT SPECIFICATIONS |                                |
|------------------------|--------------------------------|
| Construction           | Welded Hermetic Seal           |
| Main Contacts:         |                                |
| Configuration          | SPDT Double Break              |
| Voltage (Nominal)      | 28 VDC                         |
| Current (Rexixtive)    | 50 Amps                        |
| Auxiliary Contacts:    |                                |
| Configuration          | SPDT                           |
| Voltage (Nominal)      | 28 VDC                         |
| Current (Resistive)    | 2 Amps                         |
| Coil Data:             |                                |
| Duty Cycle             | Continuous, Self De-Energizing |
| Voltage (Nominal)      | 28 VDC                         |
| Pick-Up Voltage        | 20 VDC at 125°C                |
| Operating Temperature  | -65°C to +125°C                |
| Life:                  |                                |
| Electrical             | 50,000 Cycles                  |
| Mechanical             | 50,000 Cycles                  |
| Weight                 | .3 Lb.                         |