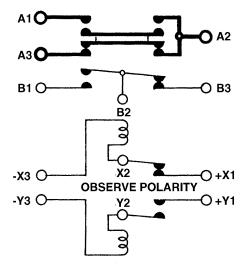

CONTACTOR CONFIGURATION

Notes:

Dimensions for this product are expressed in inches. Multiply values by 25.4 for millimeters.

| PRODUCT SPECIFICATIONS |                                |
|------------------------|--------------------------------|
| Construction           | Welded Hermetic Seal           |
| Main Contacts:         |                                |
| Configuration          | SPDT Double Break              |
| Voltage (Nominal)      | 28 VDC                         |
| Current (Rexixtive)    | 50 Amps                        |
| Auxiliary Contacts:    |                                |
| Configuration          | SPDT                           |
| Voltage (Nominal)      | 28 VDC                         |
| Current (Resistive)    | 2 Amps                         |
| Coil Data:             |                                |
| Duty Cycle             | Continuous, Self De-Energizing |
| Voltage (Nominal)      | 28 VDC                         |
| Pick-Up Voltage        | 20 VDC at 125°C                |
| Operating Temperature  | -65°C to +125°C                |
| Life:                  |                                |
| Electrical             | 50,000 Cycles                  |
| Mechanical             | 50,000 Cycles                  |
| Weight                 | .3 Lb.                         |