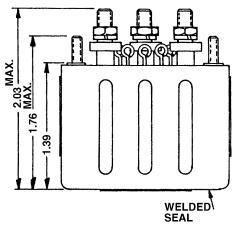

CONTACTOR CONFIGURATION

Notes:

Dimensions for this product are expressed in inches. Multiply values by 25.4 for millimeters.

| PRODUCT SPECIFICATIONS |                                |
|------------------------|--------------------------------|
| Construction           | Welded Hermetic Seal           |
| Main Contacts:         |                                |
| Configuration          | SPDT Double Break              |
| Voltage (Nominal)      | 28 VDC                         |
| Current (Rexixtive)    | 50 Amps                        |
| Auxiliary Contacts:    |                                |
| Configuration          | SPDT                           |
| Voltage (Nominal)      | 28 VDC                         |
| Current (Resistive)    | 2 Amps                         |
| Coil Data:             |                                |
| Duty Cycle             | Continuous, Self De-Energizing |
| Voltage (Nominal)      | 28 VDC                         |
| Pick-Up Voltage        | 20 VDC at 125°C                |
| Operating Temperature  | -65°C to +125°C                |
| Life:                  |                                |
| Electrical             | 50,000 Cycles                  |
| Mechanical             | 50,000 Cycles                  |
| Weight                 | .3 Lb.                         |